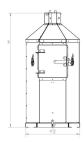

### **Supersized Front Door**

Easily load large waste items and full barrels with minimal effort.

### Easy Access Ash Dump

Bottom drop door allows for quick and simple ash removal — just pull the pin.

### **Eco-Conscious**

Top screen prevents flying ashes, ensuring clean and controlled burning.