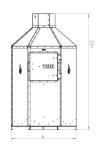

# **Sizing Options**

Dealing with large waste loads in high-demand environments, or needing a compact option for smaller-scale burning needs?

### Choose from our four builds:

Small: 32" X 58"

Medium: 37.5" X 79"

Large: 59" X 100.5"

Extra-Large: 64.5" X 117"