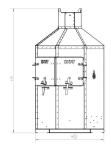

### **Supersized Front Door**

Easily load large waste items and full barrels with minimal effort.

### Easy Access Ash Dump

Bottom drop door allows for quick and simple ash removal — just pull the pin.

### **Eco-Conscious**

Top screen prevents flying ashes, ensuring clean and controlled burning.